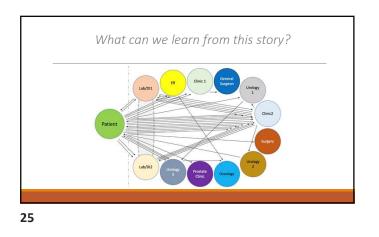

plain potential benefits and risks arising from healthcare augmented by digital technologies;

 Consider recommendations regarding best practices for the assessment and remediation of physicians adapting to digital healthcare technologies



## Redefining Professional Competency in 21'st Century Medicine in Canada

Coalition for Physician Enhancement

ENIOR MEDICAL ADVISOR, HEALTH INFORMATICS COLLEGE OF PHYSICIANS & SURGEONS OF ALBERTA

11



| Competency |                |  |
|------------|----------------|--|
|            | 2              |  |
|            | r <sup>2</sup> |  |
|            |                |  |















Medical Competency is not fixed

20

Medical Competency is not fixed

Quality of Care suffers with a lack of attention to changes in Medical Competency



































30













































| <br> |
|------|
|      |
|      |
|      |































































Canada 2020: Physician Enhancement Activities Committee on d Cranadia Medical M



















67































Knowledge and Decision Support • Medical data doubling time 1950 - 50 years 1980 - 7 years 2010 - 3.5 years 2020 - 73 days • But, is this medical wisdom?













WWW.CPEHQ.ORG