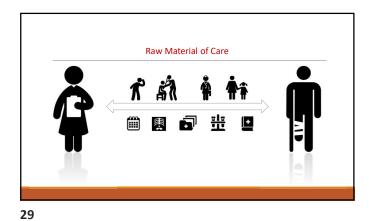

Medical Competency is not fixed

20

Medical Competency is not fixed

Quality of Care suffers with a lack of attention to changes in Medical Competency

30

| <br> |
|------|
|      |
|      |
|      |

Canada 2020: Physician Enhancement Activities Committee on d Cranadia Medical M