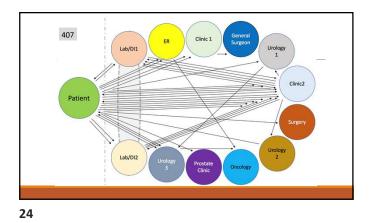

>Explain potential benefits and risks arising from healthcare augmented by digital technologies;

 Consider recommendations regarding best practices for the assessment and remediation of physicians adapting to digital healthcare technologies



## Redefining Professional Competency in 21'st Century Medicine in Canada

Coalition for Physician Enhancement

ENIOR MEDICAL ADVISOR, HEALTH INFORMATICS COLLEGE OF PHYSICIANS & SURGEONS OF ALBERTA

11



| Competency |                |  |
|------------|----------------|--|
|            | 2              |  |
|            | r <sup>2</sup> |  |
|            |                |  |















Medical Competency is not fixed

20

Medical Competency is not fixed

Quality of Care suffers with a lack of attention to changes in Medical Competency



































30













































| <br> |
|------|
|      |
|      |
|      |































































Canada 2020: Physician Enhancement Activities Committee on d Cranadia Medical M



















67































Knowledge and Decision Support • Medical data doubling time 1950 - 50 years 1980 - 7 years 2010 - 3.5 years 2020 - 73 days • But, is this medical wisdom?













WWW.CPEHQ.ORG