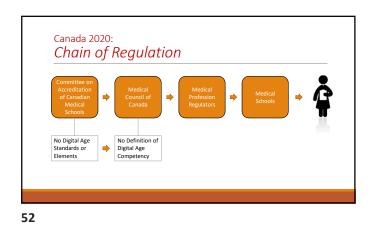

Medical Competency is not fixed

20

Medical Competency is not fixed

Quality of Care suffers with a lack of attention to changes in Medical Competency

30

| <br> |
|------|
|      |
|      |
|      |

Canada 2020: Physician Enhancement Activities Committee on d Cranadia Medical M