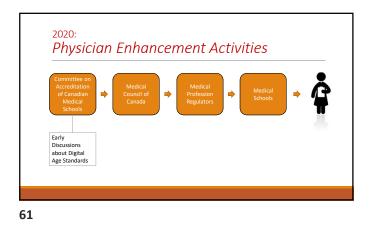

Medical Competency is not fixed

20

Medical Competency is not fixed

Quality of Care suffers with a lack of attention to changes in Medical Competency

30

| <br> |
|------|
|      |
|      |
|      |

Canada 2020: Physician Enhancement Activities Committee on d Cranadia Medical M