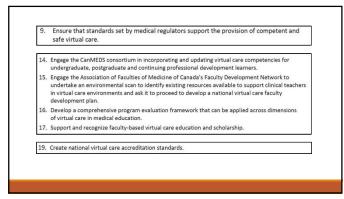

Medical Competency is not fixed

20

Medical Competency is not fixed

Quality of Care suffers with a lack of attention to changes in Medical Competency

30

| <br> |
|------|
|      |
|      |
|      |

Canada 2020: Physician Enhancement Activities Committee on d Cranadia Medical M