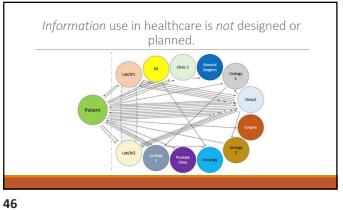

Medical Competency is not fixed

20

Medical Competency is not fixed

Quality of Care suffers with a lack of attention to changes in Medical Competency

30

| <br> |
|------|
|      |
|      |
|      |

Canada 2020: Physician Enhancement Activities Committee on d Cranadia Medical M