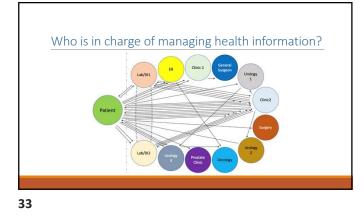

67

Knowledge and Decision Support • Medical data doubling time 1950 - 50 years 1980 - 7 years 2010 - 3.5 years 2020 - 73 days • But, is this medical wisdom?

WWW.CPEHQ.ORG