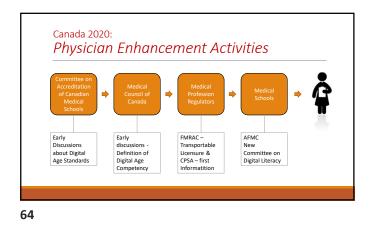

Medical Competency is not fixed

20

Medical Competency is not fixed

Quality of Care suffers with a lack of attention to changes in Medical Competency

30

| <br> |
|------|
|      |
|      |
|      |

Canada 2020: Physician Enhancement Activities Committee on d Cranadia Medical M