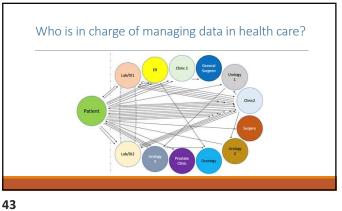

67

Knowledge and Decision Support • Medical data doubling time 1950 - 50 years 1980 - 7 years 2010 - 3.5 years 2020 - 73 days • But, is this medical wisdom?

WWW.CPEHQ.ORG