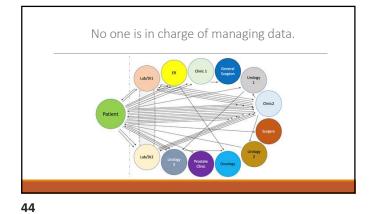

67

Knowledge and Decision Support • Medical data doubling time 1950 - 50 years 1980 - 7 years 2010 - 3.5 years 2020 - 73 days • But, is this medical wisdom?

WWW.CPEHQ.ORG