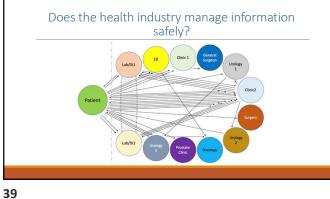

ugmented by digital technologies;

 Consider recommendations regarding best practices for the assessment and remediation of physicians adapting to digital healthcare technologies



## Redefining Professional Competency in 21'st Century Medicine in Canada

Coalition for Physician Enhancement

ENIOR MEDICAL ADVISOR, HEALTH INFORMATICS COLLEGE OF PHYSICIANS & SURGEONS OF ALBERTA

11



| Competency |                |  |
|------------|----------------|--|
|            | 2              |  |
|            | r <sup>2</sup> |  |
|            |                |  |















Medical Competency is not fixed

20

Medical Competency is not fixed

Quality of Care suffers with a lack of attention to changes in Medical Competency



































30













































| <br> |
|------|
|      |
|      |
|      |































































Canada 2020: Physician Enhancement Activities Committee on d Cranadia Medical M



















67































Knowledge and Decision Support • Medical data doubling time 1950 - 50 years 1980 - 7 years 2010 - 3.5 years 2020 - 73 days • But, is this medical wisdom?













WWW.CPEHQ.ORG