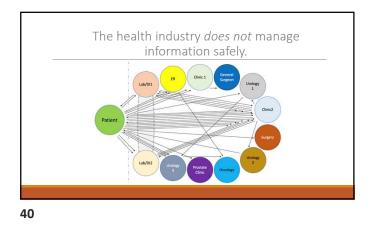

mented by digital technologies;

 Consider recommendations regarding best practices for the assessment and remediation of physicians adapting to digital healthcare technologies



## Redefining Professional Competency in 21'st Century Medicine in Canada

Coalition for Physician Enhancement

ENIOR MEDICAL ADVISOR, HEALTH INFORMATICS COLLEGE OF PHYSICIANS & SURGEONS OF ALBERTA

11



| Competency |                |  |
|------------|----------------|--|
|            | 2              |  |
|            | r <sup>2</sup> |  |
|            |                |  |















Medical Competency is not fixed

20

Medical Competency is not fixed

Quality of Care suffers with a lack of attention to changes in Medical Competency



































30













































| <br> |
|------|
|      |
|      |
|      |































































Canada 2020: Physician Enhancement Activities Committee on d Cranadia Medical M



















67































Knowledge and Decision Support • Medical data doubling time 1950 - 50 years 1980 - 7 years 2010 - 3.5 years 2020 - 73 days • But, is this medical wisdom?













WWW.CPEHQ.ORG