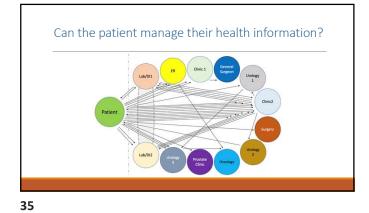

67

Knowledge and Decision Support • Medical data doubling time 1950 - 50 years 1980 - 7 years 2010 - 3.5 years 2020 - 73 days • But, is this medical wisdom?

WWW.CPEHQ.ORG