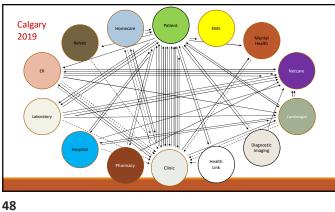

Medical Competency is not fixed

20

Medical Competency is not fixed

Quality of Care suffers with a lack of attention to changes in Medical Competency

30

| <br> |
|------|
|      |
|      |
|      |

Canada 2020: Physician Enhancement Activities Committee on d Cranadia Medical M