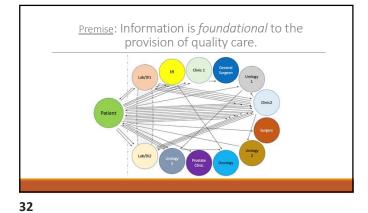

Medical Competency is not fixed

20

Medical Competency is not fixed

Quality of Care suffers with a lack of attention to changes in Medical Competency

30

| <br> |
|------|
|      |
|      |
|      |

Canada 2020: Physician Enhancement Activities Committee on d Cranadia Medical M