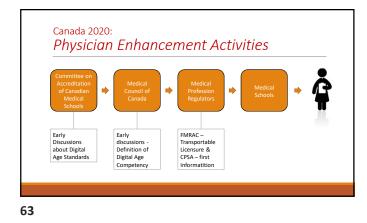

Medical Competency is not fixed

20

Medical Competency is not fixed

Quality of Care suffers with a lack of attention to changes in Medical Competency

30

| <br> |
|------|
|      |
|      |
|      |

Canada 2020: Physician Enhancement Activities Committee on d Cranadia Medical M