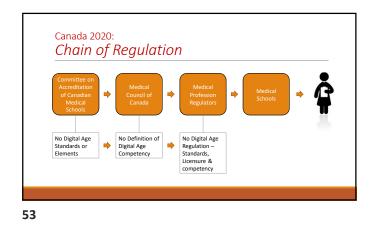

Medical Competency is not fixed

20

Medical Competency is not fixed

Quality of Care suffers with a lack of attention to changes in Medical Competency

30

| <br> |
|------|
|      |
|      |
|      |

Canada 2020: Physician Enhancement Activities Committee on d Cranadia Medical M