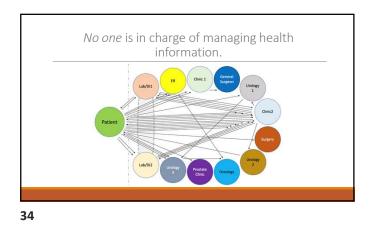

67

Knowledge and Decision Support • Medical data doubling time 1950 - 50 years 1980 - 7 years 2010 - 3.5 years 2020 - 73 days • But, is this medical wisdom?

WWW.CPEHQ.ORG