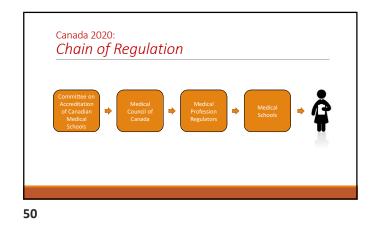

Medical Competency is not fixed

20

Medical Competency is not fixed

Quality of Care suffers with a lack of attention to changes in Medical Competency

30

| <br> |
|------|
|      |
|      |
|      |

Canada 2020: Physician Enhancement Activities Committee on d Cranadia Medical M