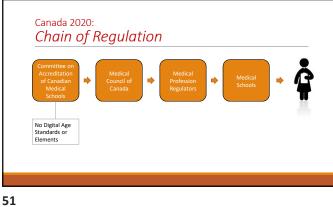

Medical Competency is not fixed

20

Medical Competency is not fixed

Quality of Care suffers with a lack of attention to changes in Medical Competency

30

| <br> |
|------|
|      |
|      |
|      |

Canada 2020: Physician Enhancement Activities Committee on d Cranadia Medical M