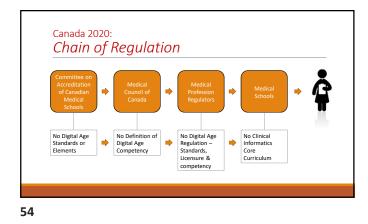

Medical Competency is not fixed

20

Medical Competency is not fixed

Quality of Care suffers with a lack of attention to changes in Medical Competency

30

| <br> |
|------|
|      |
|      |
|      |

Canada 2020: Physician Enhancement Activities Committee on d Cranadia Medical M