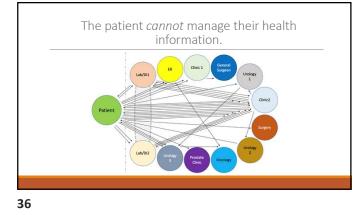

67

Knowledge and Decision Support • Medical data doubling time 1950 - 50 years 1980 - 7 years 2010 - 3.5 years 2020 - 73 days • But, is this medical wisdom?

WWW.CPEHQ.ORG