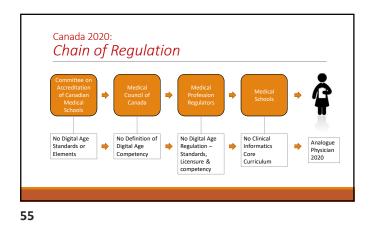

Medical Competency is not fixed

20

Medical Competency is not fixed

Quality of Care suffers with a lack of attention to changes in Medical Competency

30

| <br> |
|------|
|      |
|      |
|      |

Canada 2020: Physician Enhancement Activities Committee on d Cranadia Medical M