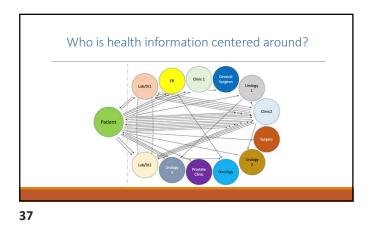

thcare augmented by digital technologies;

 Consider recommendations regarding best practices for the assessment and remediation of physicians adapting to digital healthcare technologies



## Redefining Professional Competency in 21'st Century Medicine in Canada

Coalition for Physician Enhancement

ENIOR MEDICAL ADVISOR, HEALTH INFORMATICS COLLEGE OF PHYSICIANS & SURGEONS OF ALBERTA

11



| Competency |                |  |
|------------|----------------|--|
|            | 2              |  |
|            | r <sup>2</sup> |  |
|            |                |  |















Medical Competency is not fixed

20

Medical Competency is not fixed

Quality of Care suffers with a lack of attention to changes in Medical Competency



































30













































| <br> |
|------|
|      |
|      |
|      |































































Canada 2020: Physician Enhancement Activities Committee on d Cranadia Medical M



















67































Knowledge and Decision Support • Medical data doubling time 1950 - 50 years 1980 - 7 years 2010 - 3.5 years 2020 - 73 days • But, is this medical wisdom?













WWW.CPEHQ.ORG