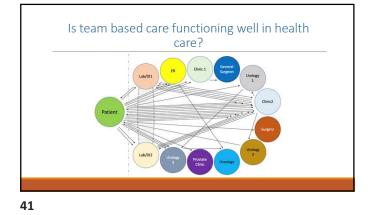

ed by digital technologies;

 Consider recommendations regarding best practices for the assessment and remediation of physicians adapting to digital healthcare technologies



## Redefining Professional Competency in 21'st Century Medicine in Canada

Coalition for Physician Enhancement

ENIOR MEDICAL ADVISOR, HEALTH INFORMATICS COLLEGE OF PHYSICIANS & SURGEONS OF ALBERTA

11



| Competency |                |  |
|------------|----------------|--|
|            | 2              |  |
|            | r <sup>2</sup> |  |
|            |                |  |















Medical Competency is not fixed

20

Medical Competency is not fixed

Quality of Care suffers with a lack of attention to changes in Medical Competency



































30













































| <br> |
|------|
|      |
|      |
|      |































































Canada 2020: Physician Enhancement Activities Committee on d Cranadia Medical M



















67































Knowledge and Decision Support • Medical data doubling time 1950 - 50 years 1980 - 7 years 2010 - 3.5 years 2020 - 73 days • But, is this medical wisdom?













WWW.CPEHQ.ORG